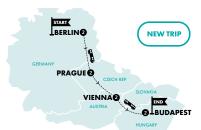

## SAVE UP TO 25% | DISCOVERER

| BERLIN TO B<br>BY TRAIN | UDAPEST                              | 9 Days |
|-------------------------|--------------------------------------|--------|
| Was<br>Now<br>Save      | from \$2,5<br>from \$1,9<br>from \$6 | 909°   |