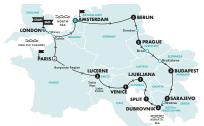

| EUROPEAN<br>DREAM | 20 Days       |
|-------------------|---------------|
| Was               | from \$5,955* |
| Now               | from \$4,467* |
| Save              | from \$1,488* |