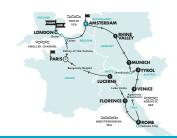

| EUROPEAN<br>DISCOVERY | 12 Days       |
|-----------------------|---------------|
| Was                   | from \$3,759* |
| Now                   | from \$2,820* |
| Save                  | from \$939*   |