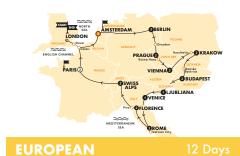

| EUROPEAN<br>DISCOVERY | 12 Days       |
|-----------------------|---------------|
| Was                   | from \$3,759* |
| Now                   | from \$2,820* |
| Save                  | from \$939*   |